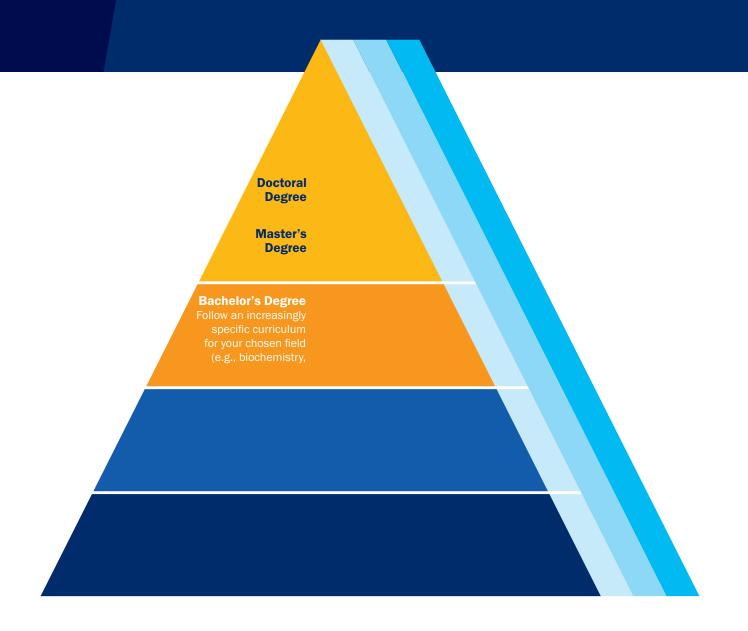

## HEALTHCARE PROFESSIONS PYRAMID

The healthcare field today is a team-oriented environment with numerous dedicated professionals playing different roles in the well-being of the patient. Be sure you know *why* you want to work in healthcare; your personal mission will sustain you throughout your work. The point at which you will transition from your primary education into the field will vary based on the degree of specialization you seek. A long-term commitment to your community will help your career as well. Regardless, a strong base in the sciences is crucial, and a commitment to continued education throughout your career will also be important.

## While not comprehensive, the following index indicates the level of education necessary to follow employment in that profession (see model on reverse).\* Many employers will help cover the costs of further education or specialization.